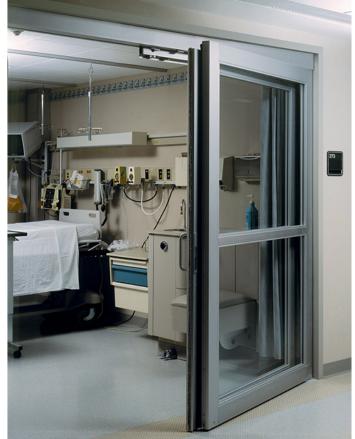

## For Hospitals GT Series ICU/CCU

Manual Sliding and Swinging Doors

GT2400 Trackless/Full Breakout Manual Sliding Door