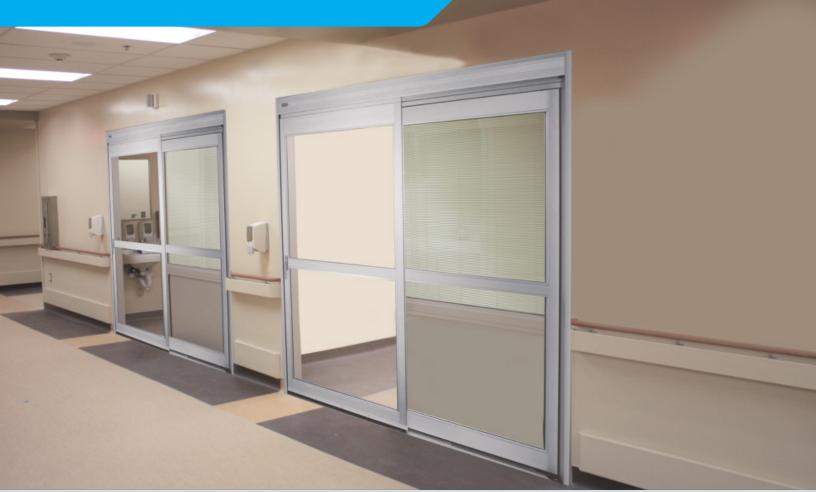

## GT Series ICU/CCU Engineered to accommodate the specific needs of hospitals in new or existing door frames

The NABCO GT Series Manual Sliders are available in many configurations allowing users to stack the panels to one side to maximize full opening access for ease of patient transport and other large medical equipment. When in the closed position, the doors contribute an unobstructed view, creating a comfortable atmosphere while still ensuring immediate access during an emergency. With the air infiltration package, the sliders are ideal for rooms where air quality must be maintained in case of smoke, as well as "infection control" to reduce germs from spreading and preserving a sterile environment.

GT2100 Trackless / Full Breakout Manual Sliding Door

| Available Configurations |                          |
|--------------------------|--------------------------|
| Model #                  | Туре                     |
| GT2400 &<br>GT2100       | Trackless/Full Breakout  |
| GT2125                   | Trackless/Fixed Sidelite |
| GT2150                   | Track/Full Breakout      |
| GT2300                   | Swing Door               |