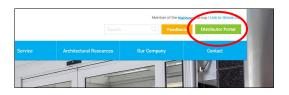

## To view these videos:

1. Go to NABCO's website:

NABCOEntrances.com

- Click on "<u>Distributor Portal</u>" and log in.
   If you don't currently have login credentials, click on
   "<u>Request Access</u>" and fill in the form. Once accepted, you will receive an email with your login info.
- 3. Once logged in, on the distributor resources page, click on "Support". The next page that opens contains the videos.