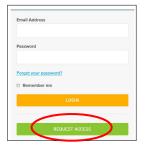

## To view these videos:

1. Go to NABCO's website:

NABCOEntrances.com

- Click on "<u>Distributor Portal</u>" and log in.
   If you don't currently have login credentials, click on
   "<u>Request Access</u>" and fill in the form. Once accepted, you will receive an email with your login info.
- 3. Once logged in, on the distributor resources page, click on "Support". The next page that opens contains the videos.