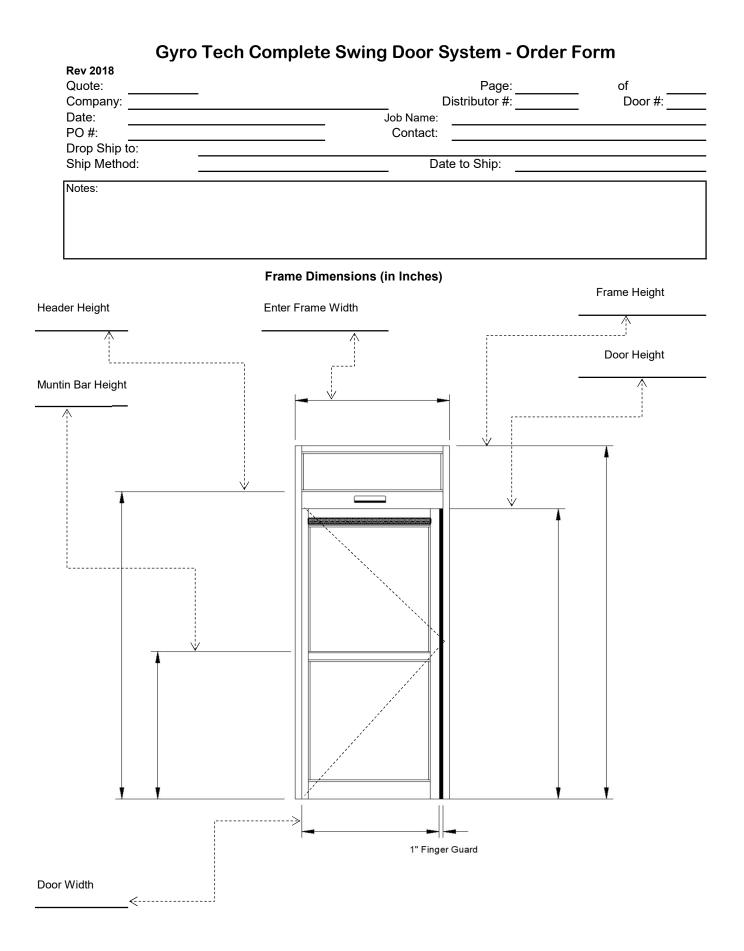

| Rev 2018                                                                                            | g Door System - ORDER FORM                                        |        |  |
|-----------------------------------------------------------------------------------------------------|-------------------------------------------------------------------|--------|--|
| Quote:                                                                                              | Page: of                                                          |        |  |
| Company:                                                                                            | Distributor #: Door #:                                            |        |  |
| Date:                                                                                               | Job Name:                                                         |        |  |
| PO #:                                                                                               | Contact:                                                          |        |  |
| Drop Ship to:                                                                                       |                                                                   |        |  |
| Ship Method:                                                                                        | Date to Ship:                                                     |        |  |
| lotes:                                                                                              |                                                                   |        |  |
| . Type of Header:                                                                                   | 8. Door Pivot Location:                                           |        |  |
| Bottom Load Side Load                                                                               | Outer Jambs                                                       |        |  |
| 400 C * 8400 C *                                                                                    | Center Post (send sketch)                                         |        |  |
| 300 F 8300 F                                                                                        |                                                                   |        |  |
| 400 F * 8400 F *                                                                                    | 9. Application:                                                   |        |  |
|                                                                                                     | Single Simultaneous                                               | Pair   |  |
| Electrical Access Hole in End Cap?<br>Electrical Access Hole in Top of Header?<br>No Holes Required | <b>10. Finish:</b><br>Clear <i>(204)</i> Dark bronze <i>(</i>     | 313)   |  |
| F" = with center pivot and fingerguard                                                              |                                                                   | ,      |  |
| C" = with Continuous Hinge                                                                          | 11. Adds:                                                         |        |  |
|                                                                                                     | 10" Bottom rail                                                   |        |  |
| . Swing & Handing:                                                                                  | Acusensor M on swing side                                         |        |  |
| Inswing (with panic breakout)                                                                       | Additional auminum cart bars <i>(ea)</i>                          |        |  |
| Inswing (without panic breakout)                                                                    | Transom (up to 120")                                              |        |  |
| Outswing                                                                                            | Vertical in transom                                               |        |  |
| (Place Back to Pivot Jamb) RT Hand OUT                                                              |                                                                   |        |  |
| RT Hand INLT Hand OUT                                                                               | 12. Changes & Deducts:                                            |        |  |
| LT Hand IN                                                                                          | Deduct Guide rails<br>Acusensor in lieu of Optex Reaction Tw      | 0      |  |
| 3. Glass Thickness:                                                                                 | Deduct one Aluminum Cart Bar                                      | 0      |  |
| Door Glass Thickness (1/4", 1", other)                                                              | Deduct Finger Guards                                              |        |  |
| Transom Glass Thickness (1/4", 1", other)                                                           | Deduct Jamb Tubes                                                 |        |  |
| (glass not included)                                                                                | Deduct Muntin                                                     |        |  |
|                                                                                                     | Deduct MS Lock (standard)                                         |        |  |
| . Frame Dimensions (to top):                                                                        | Deduct Push Bar and Handle                                        |        |  |
| Header Height                                                                                       | Key switch in lieu of rocker switch                               |        |  |
| (90" standard for bottom load)                                                                      | Deduct Sensing System                                             |        |  |
| (91" standard for side load)                                                                        |                                                                   |        |  |
| Height Including Transom                                                                            | 13. Profile:                                                      |        |  |
| Threshold (5-1/2" standard width)<br>Frame Width                                                    | Narrow Stile (standard profile)                                   |        |  |
|                                                                                                     | Medium Stile                                                      |        |  |
| 5. Pivot type:                                                                                      | 14. Swing Door Size:                                              |        |  |
| Ctr Pivot                                                                                           | WidthNarrow Stile (                                               | ,      |  |
| Continuous Hinge                                                                                    | Height Medium Stile                                               |        |  |
| CII Inswing Tracks                                                                                  | Muntin Bar Height (standard 42-1/4" to<br>Muntin Size 2" Standard | ωρ)    |  |
| 5. CU Inswing Tracks:<br>12" Track - A-60639 (204), A-70639 (313)                                   | Muntin Size 2" Standard<br>Other Size (S                          | nacial |  |
| 12 Track - A-00639 (204), A-70639 (313)<br>21" Track - A-00481 (204), A-70481 (313)                 |                                                                   | pecial |  |
|                                                                                                     | 15. Door Panel Accessories:                                       |        |  |
| 7. Jamb Tubes                                                                                       | Push Bar Both Sides                                               |        |  |
| 1-3/4" x 4-1/2" (standard)                                                                          | (in lieu of standard Push Bar & Pull Har                          | ndle)  |  |
| 4-1/2" x 4-1/2" jambs (204 or 313 finish)                                                           | Prep in Field (hardware shipped loose)                            |        |  |
| Existing (specify width and height)                                                                 | Extra sidelite/s (include drawing with or                         | der)   |  |